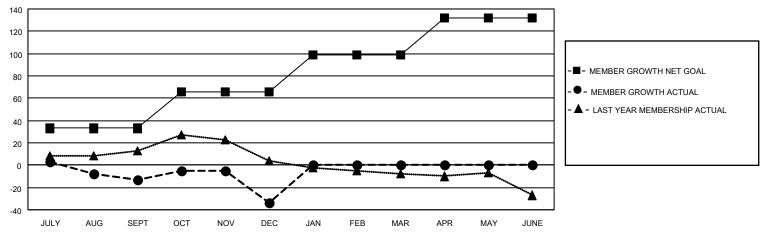

## GOALS AND ACTUAL MEMBERS CUMULATIVE

| DROPPED CLUBS: 2 |     | 32 CLUBS OF 71 ADDED 1 OR<br>MORE NEW MEMBERS | GENDER DISTRIBUTION                 |              |  |
|------------------|-----|-----------------------------------------------|-------------------------------------|--------------|--|
|                  |     | WORE NEW WEINBERS                             | MALE                                | 987 (70.75%) |  |
|                  |     |                                               | FEMALE                              | 408 (29.25%) |  |
| DROPPED MEMBERS  |     |                                               | NON BINARY                          | 0 (0.00%)    |  |
| BROTT ED MEMBERO |     |                                               | PREFER NOT TO ANSWER 0 (0.00%)      |              |  |
| DECEASED         | 15  |                                               |                                     |              |  |
| CLUB CANCELLED   | 5   | CLICK HERE FOR CUMULATIVE                     | TOTAL FAMILY UNIT MEMBERS           | 267          |  |
| OTHER            | 90  | MEMBERSHIP DATA                               |                                     |              |  |
| TOTAL            | 110 |                                               | FAMILY MEMBERS PAYING HALF DUES 137 |              |  |
|                  |     |                                               |                                     |              |  |